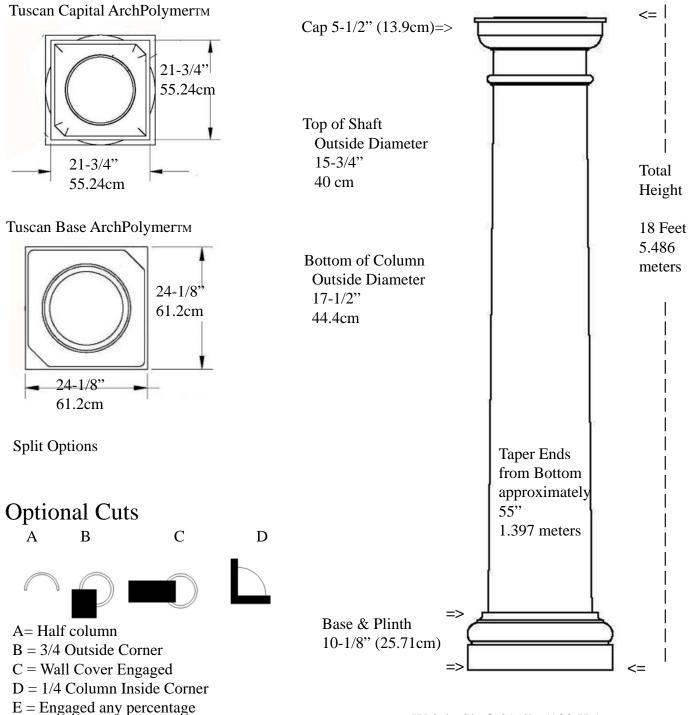

## Tuscan Tapered Column IPTUS1818S-TCTB Fiberglass

Weight Shaft 291lb (132 Kg) Centered Load to 20,000lbs (9.07m tons)

<sup>\*</sup> All specifications subject to change without notice, Final products & Measurements may vary from this brochure