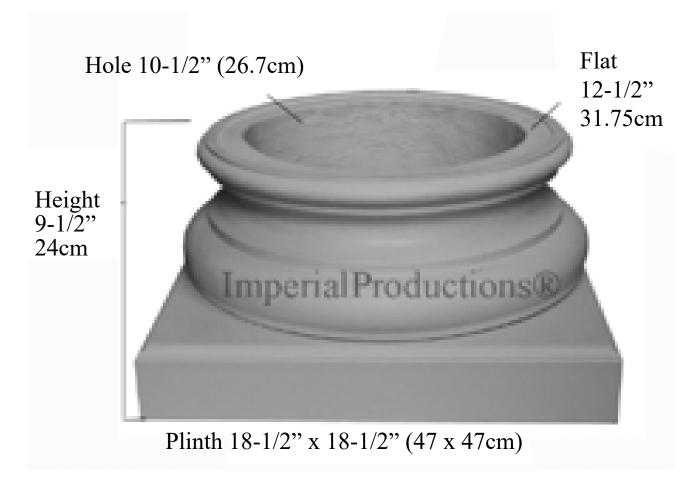

Designed to have ArchPolymerm Shaft sitting on the Flat of 12-1/2"

## Materials

## **ArchPolymer**TM

an artificial wood primed white easy to install with the approved adhesive and a brad nailer. Finish joining edges with poly spackling compound. Optional Class A fire rating available. Exterior & Interior use

## GRG-NeoPlaster<sub>TM</sub>

Much stronger than tradiitonal plaster Class A fire rated product. Screw & glue into place. Priming by others. Interior use.

## Zeament

A heavy concrete based composite Class A Fire Rated - Interior & Exterior Use



\* All specifications subject to change without notice, Final products & Measurements may vary from this brochure Manufacturing tolerences +- 1/8" (.31cm)



JAN-24

| IP Custom Requiremailto sales@im                 | uest (Download & Fill-in)<br>perialproductions.com IPATTC211                        |
|--------------------------------------------------|-------------------------------------------------------------------------------------|
| Name                                             | Date:                                                                               |
| Contact:<br>Phone #                              | Imperial Productions (8)                                                            |
| Email:                                           |