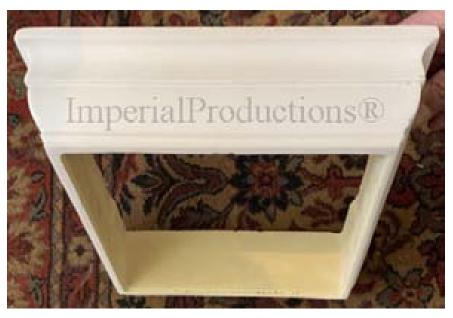

## Square Capital - Fits 7-1/2" x 7-1/2" IPTCSQ08

Center Hole 7-1/2" x 7-1/2" 19 x 19cm

Top Square 10-1/8" x 10-1/8" 25.7 x 25.7cm

Height 2-7/8" (7.3cm)

ArchPolymertm is easy to Scribe Inside of the Material for irregular fits